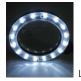

#### LED LIGHT LOUPE

● 2x/95mm diam. Acrylic lens with x4 bifocal lens built-in ● Long-life and bright LED (16 bulbs) ● DC power (AA battery x 4 pcs.)

\*Battery is not included.

AC adapter (Input voltage 100-240V)

included •Magnet base stand for

handsfree work

●310mm Flexible arm for easy positioning

Desk clamp (Max. opening 65mm. Depth 58mm)

<u>φ</u>25mm( ×4 LED (16bulbs)

Magnet base