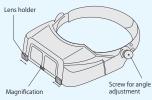

#### **HEAD LOUPE**

●Suitable for inspection/repair of electronic and precise instruments

Well-fitted head band with velcro tape

Usable even while wearing glasses.

| ■Head loupe |               |
|-------------|---------------|
| Item No.    | Magnification |
| SL-80       | 1.8           |
| SL-81       | 2.3           |
| SL-82       | 2.7           |
| SL-83       | 3.5           |

| Replacement ler |               |
|-----------------|---------------|
| Item No.        | Magnification |
| SL-85           | 1.8           |
| SL-86           | 2.3           |
| SL-87           | 2.7           |
| SL-88           | 3.5           |

The size of all the replacement lens is common and suitable for any head loupes