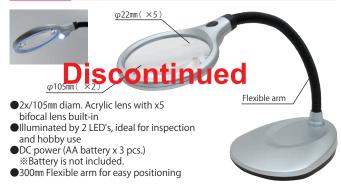

#### LED LIGHT LOUPE

● 2x/95mm diam. Acrylic lens with x4 bifocal lens built-in ● Long-life and bright LED (16 bulbs) ● DC power (AA battery x 4 pcs.)

\*Battery is not included.

AC adapter (Input voltage 100-240V)

included •Magnet base stand for

handsfree work

●310mm Flexible arm for easy positioning

Desk clamp (Max. opening 65mm. Depth 58mm)

<u>φ</u>25mm( ×4 LED (16bulbs)

Magnet base