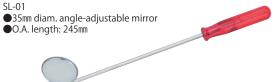

SL-01 • 02 • 11 **INSPECTION MIRROR** 

SL-11

Anti-magnetic stainless steel (AISI304) frame ideal for work on electronic parts and devices

●21 mm diam. adjustable all-angle ball joint magnifying mirror

2-sectioned telescopic rod (Min. 150 mm - Max. 215 mm) Compact body and thin head (frame) for inspection even at a narrow space