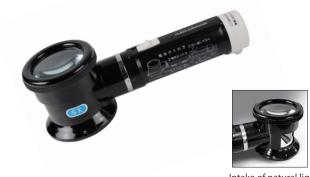

# **None LED FLASHLIGHT LOUPE**

- 5X, 50mm diam. Glass lenses (2 pcs.)
- Built-in 25mm scale, 30mm x 30mm wide field of view
- 2 x C-cell battery
- O.A. length: 190mm

Intake of natural light for bright view