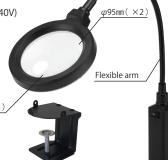

#### LED LIGHT LOUPE

● 2x/95mm diam. Acrylic lens with x4 bifocal lens built-in ● Long-life and bright LED (16 bulbs) ● DC power (AA battery x 4 pcs.)

\*Battery is not included.

AC adapter (Input voltage 100-240V)

included •Magnet base stand for

handsfree work

●310mm Flexible arm for easy positioning

Desk clamp (Max. opening 65mm. Depth 58mm)

<u>φ</u>25mm( ×4 LED (16bulbs)

Magnet base